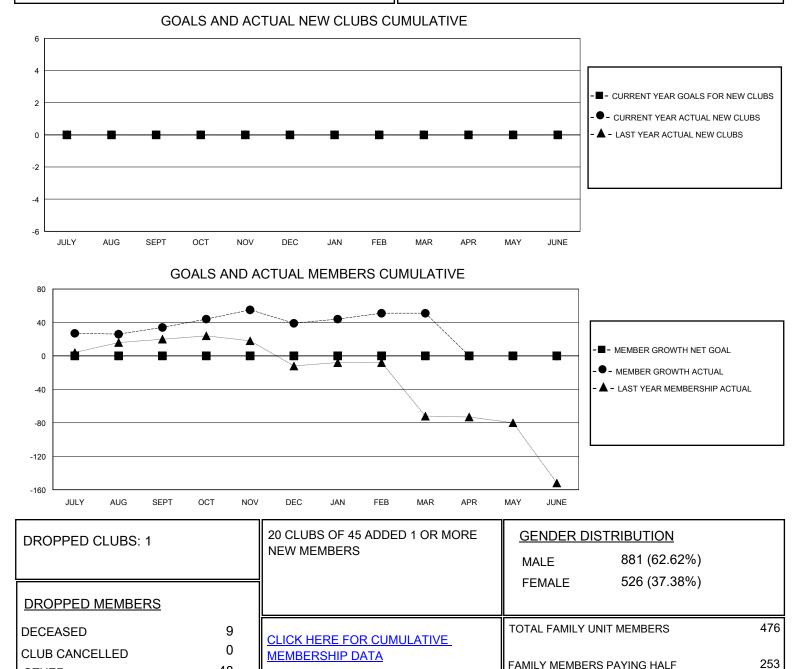

## MONTHLY MEMBERSHIP PROGRESS REPORT

District 3231A1

Results as of: 3/31/2024

| GMT:                  |               |           |               |                       |                       |                         | GMT CA                                             |
|-----------------------|---------------|-----------|---------------|-----------------------|-----------------------|-------------------------|----------------------------------------------------|
| Clubs                 |               |           |               | Members               |                       |                         |                                                    |
| RESULTS FOR 2023-2024 |               |           |               | RESULTS FOR 2023-2024 |                       |                         |                                                    |
| QUARTER               | NEW CLUB GOAL | NEW CLUBS | DROPPED CLUBS | QUARTER               | ER GROWTH NET<br>GOAL | MEMBER GROWTH<br>ACTUAL | DROPPED<br>MEMBERS ACTUAL<br>(including transfers) |
| JULY/AUG/SEPT         | 0             | 0         | 1             | JULY/AUG/SEPT         | 0                     | 77                      | 21                                                 |
| OCT/NOV/DEC           | 0             | 0         | 0             | OCT/NOV/DEC           | 0                     | 28                      | 21                                                 |
| JAN/FEB/MAR           | 0             | 0         | 0             | JAN/FEB/MAR           | 0                     | 29                      | 15                                                 |
| APR/MAY/JUNE          | 0             | 0         | 0             | APR/MAY/JUNE          | 0                     | 0                       | 0                                                  |